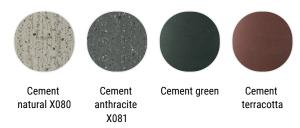

be and flange and anthracite cement top.

ORANGE VERSION

Base in terracotta cement, matt orange tube and flange, terracotta stone chip cement top.

**GREEN VERSION** 

Base in green cement, matt green tube and flange, green stone chip cement top.

## **INDOOR USE**

The coffee tables are available also in indoor vesione with lacquered or wood top.

### **Rock Table Mini**









# Finishing

The number in the dot corresponds to the number of colour/material finish.

Here below, in the section FINISH OPTIONS, please note all the colours of the materials used for this product.

## **COFFEE TABLES**

## Top





Stone chip cement

Cement

### Structure



Cement

# Finish options

## **TOP**

## Stone chip cement



Terracotta stone chip cement

### Cement



## **STRUCTURE**

### Cement