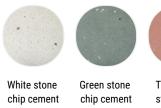

#### STONE CHIP CEMENT

In UHPFRC (ultra high performance, fibre reinforced cement), with high technical / structural characteristics, coloured in mass using natural oxides, enhanced with a stone chi surface made up of Alpine rocks and stones (white and green stone chip top), or stone chip made up of stones from Tuscany (terracotta top). Tops: Ø60, Ø80 and Ø100 cm.

ORANGE VERSION

Base in terracotta cement, matt orange tube and flange, terracotta stone chip cement top.

**GREEN VERSION** 

Base in green cement, matt green tube and flange, green stone chip cement top.