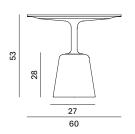

### **DIMENSIONS**

The tops are combined with the relative heights:

- top Ø60 cm, table height 53 cm;
- top Ø80 cm, table height 46 cm;
- top Ø100 cm, table height 39 cm.