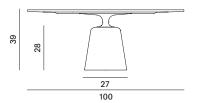

### **DIMENSIONS**

The tops are combined with the relative heights:

- top Ø60 cm, table height 53 cm;
- top Ø80 cm, table height 46 cm;
- top Ø100 cm, table height 39 cm.