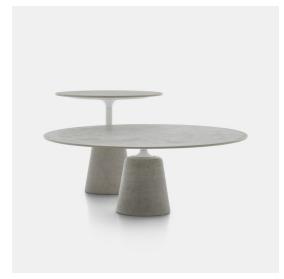

## **ROCK TABLE MINI**

### Designed by Jean Marie Massaud

The Rock Table family also includes the Mini Rock Tables: coffee tables with a strong personality, in which the lines of the collection are appropriately reproportioned to create furnishing accessories for the indoor or outdoor living space. These tables come with tops in three different heights and sizes, a trio useful for creating a wide range of compositions.

### **DIMENSIONS**

The tops are combined with the relative heights:

- top Ø60 cm, table height 53 cm;
- top Ø80 cm, table height 46 cm;
- top Ø100 cm, table height 39 cm.