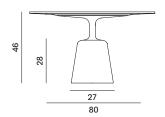

### **DIMENSIONS**

The tops are combined with the relative heights:

- top Ø60 cm, table height 53 cm;
- top Ø80 cm, table height 46 cm;
- top Ø100 cm, table height 39 cm.