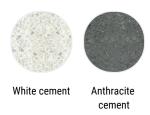

#### **CEMENT**

In white or anthracite UHPFRC cement (ultra high performance, fibre reinforced cement), with high technical / structural characteristics. Tops: Ø60, Ø80 and Ø100 cm.

## MONOCHROME COMBINATIONS

WHITE VERSION

Base in natural cement, matt white tube and flange, white cement or white stone chip cement top.

ANTHRACITE VERSION

Base in anthracite cement, matt anthracite tube and flange and anthracite cement top.